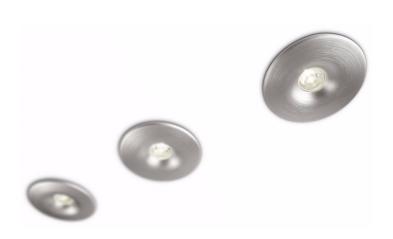

57923/48/16

giving light a new experience

A set of three pinpoint recessed spots so tiny that they'll fit anywhere without altering the look of your home - and yet with a diamond-studded light so bright and sparkling that it makes a great design feature in its own right.

# **Technical specifications**

· Base material: aluminium

- Light source: 3 LED'sLife span: 20 yearsLight color: 3100k warm white